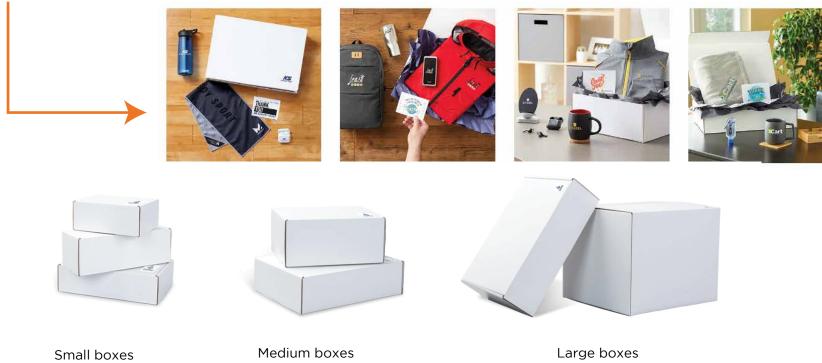

### Fully Custom Gifts. Unlimited Drop Shipments.

Mike a big impression by creating fully custom gifts for employee appreciation, tradeshows, speical events and more, compete with decorative packaging. This includes unlimited drop shipments, too, so you can deliver gifts directly to homes, offices or event sites.

Get a custom designed box as gift for clients or employees.

They make lasting impressions.

Welcome Boxes • New Employee • Human Resources

Ask us about our **Promotional Options.** 